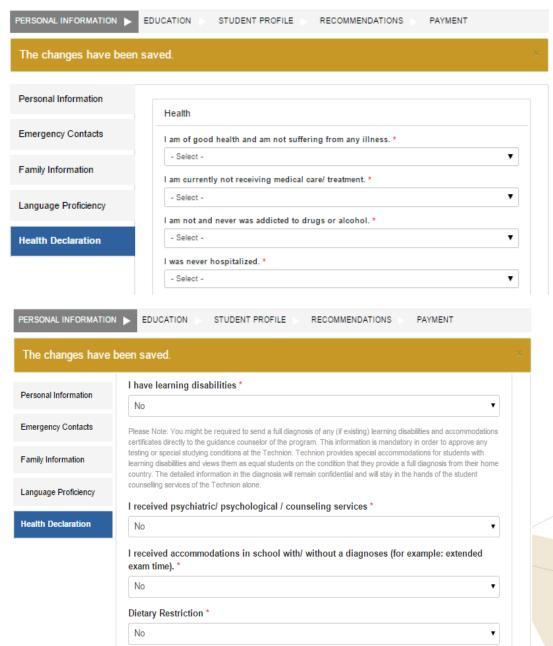

To fill out the health declaration, you will need to answer each question. If you answered NO or YES to any of these questions, please supply additional information in the appropriate box.

• If you were hospitalized more than once, please attach a document indicating full details regarding your hospitalization.

Make sure you read and understand the applicant health declaration section and then mark the selected box.

Verify your answers again, and if you are satisfied, save your changes and continue by clicking the "Save and go to next step" button.