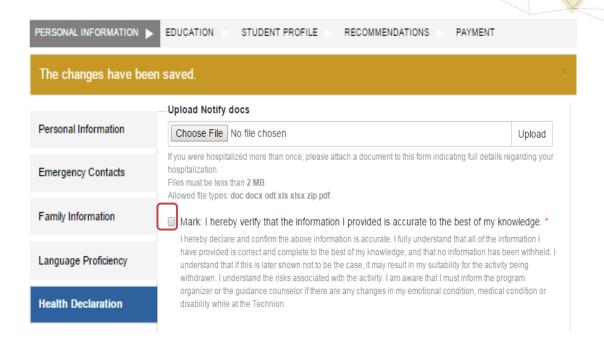

To fill out the health declaration, you will need to answer each question. If you answered NO or YES to any of these questions, please supply additional information in the appropriate box.

• If you were hospitalized more than once, please attach a document indicating full details regarding your hospitalization.

Make sure you read and understand the applicant health declaration section and then mark the selected box.

Verify your answers again, and if you are satisfied, save your changes and continue by clicking the "Save and go to next step" button.