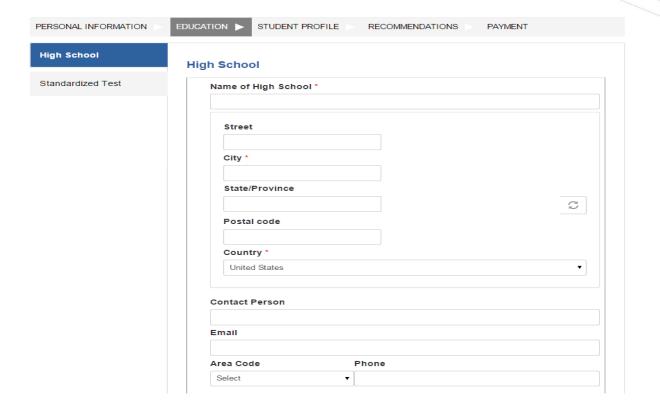

You will now need to tell us all about your education history, starting from your high school.

To support your application, we need a copy of your transcripts.

Please note that following your application, you must send an original copy to our office, according to the outlined instructions.