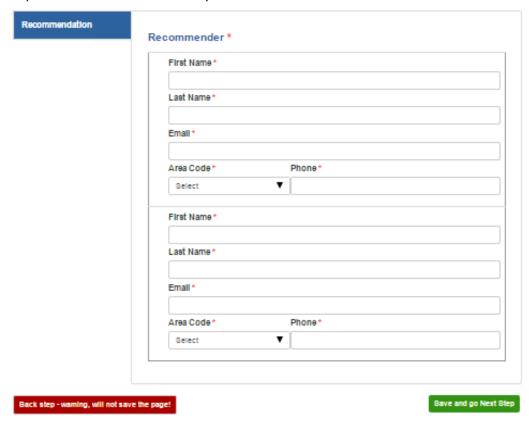

Technion International. T

nt.technion.ac.il

Please provide the contact details of your two academic references.

This is the final step of your application. We suggest that you review your application before this stage to ensure that all the information you have provided is correct.