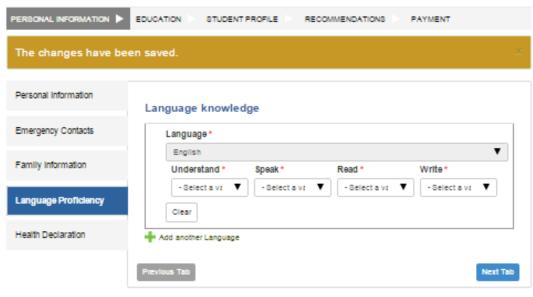

Technion international will keep all of the personal information disclosed in this application form strictly confidntial.

Select your English level and press "Add another Language" to indicate any other languages you know.

If you added a language and you want to delete it, you can simply click on the "clear" button.

Technion international will keep all of the personal information disclosed in this application form strictly confidntial.