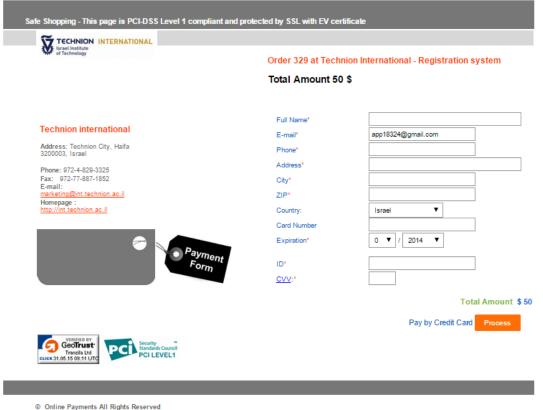

echnion ac.il

Continue to next step

Cancel and Back to your account

To complete your application, prior to submission you will need to pay the applicant fee.

• Please read the terms and conditions and then choose today's date and select "I confirm" on the screen.

You will then be redirected to the secure payment portal "Tranzila". Payment is accepted only by credit card.

Enter the full name of the cardholder and all other details as it is written on the credit card you will be paying with.