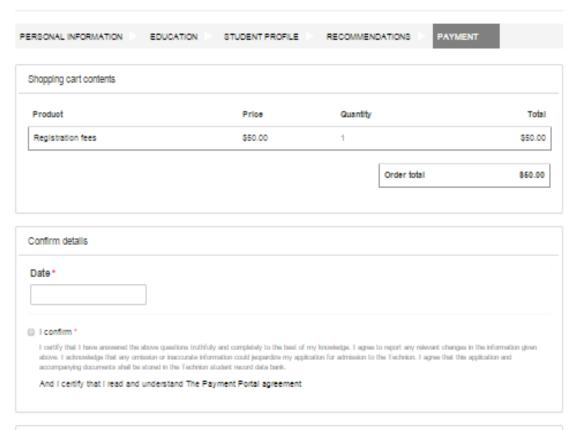

echnion ac.il

Continue to next step

Cancel and Back to your account

To complete your application, prior to submission you will need to pay the applicant fee.

• Please read the terms and conditions and then choose today's date and select "I confirm" on the screen.