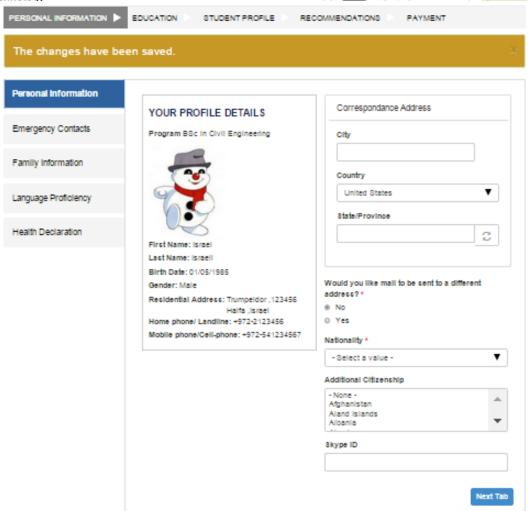

You have now entered the online application system. All steps of the application process can be viewed at the top of the page. Navigate from page to page in order. Follow these 5 simple stages and press "save and go to next page" button as you complete each section.

Technion international will keep all of the personal information disclosed in this application form strictly confidntial.

At any given time during the process, you can return to the previous pages to make corrections or changes.