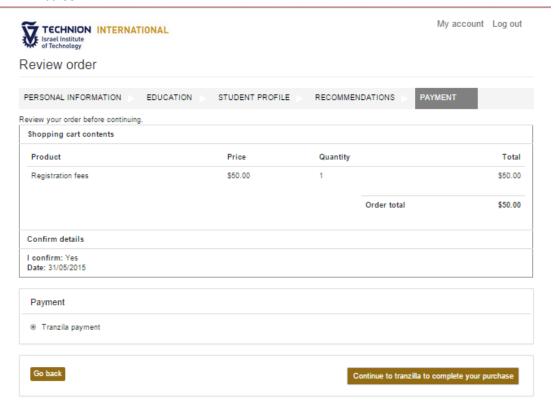

You will then be redirected to the secure payment portal "Tranzila". Payment is accepted only by credit card.

Enter the full name of the cardholder and all other details as it is written on the credit card you will be paying with.