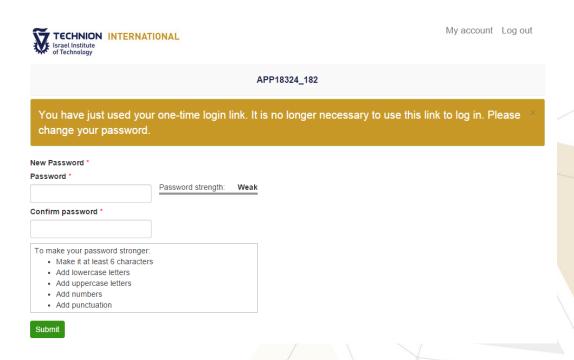

After setting your password, you will be able to log in to your account through the main page of the online application system or by clicking on the second link.

Choose a password and confirm it by entering it in the "Confirm password" box. Passwords must contain at least 6 characters including lowercase letters, uppercase letters, numbers and punctuation.