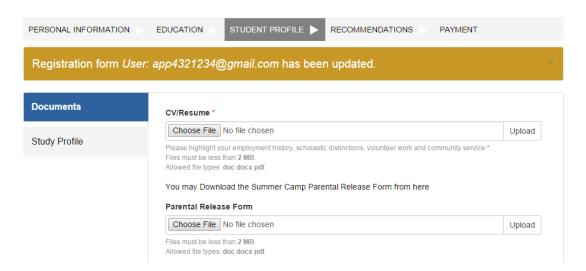

• To support your application we need copies of your documents such as your resume, parental release form and motivation letter.

On the motivation letter, you will be asked to provide details about yourself and your reasons for joining the program.