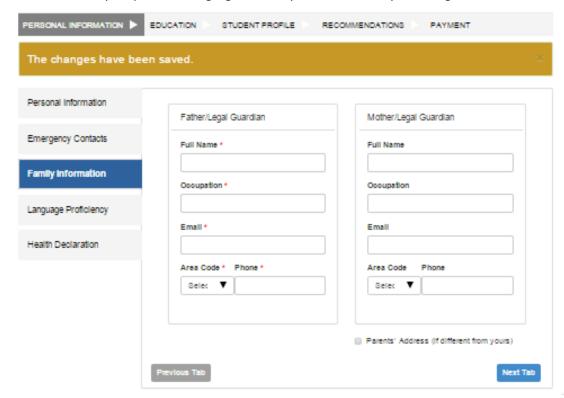

Technion International will keep all of the personal information disclosed in this application form strictly confidntial.

• Fill the details of your parents or legal guardian if you are under 18 years of age.