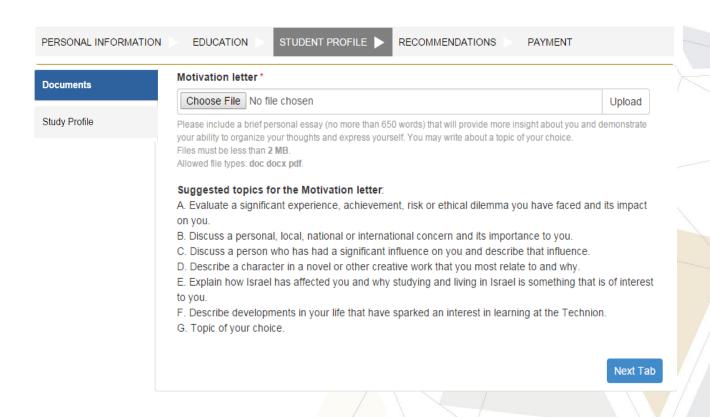

• To support your application we need copies of your documents such as your resume, parental release form and motivation letter.

On the motivation letter, you will be asked to provide details about yourself and your reasons for joining the program.

Follow the instructions and the suggested topics below when writing your motivation letter.

If you have taken an English Proficiency Test, please select from the options listed and fill out its details.