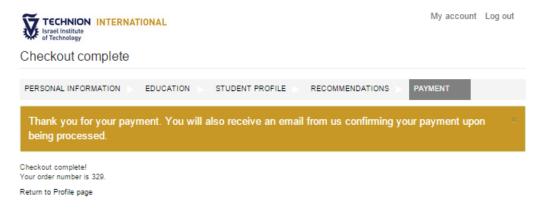

A receipt will be emailed to you immediately after your payment is processed.

We will keep in touch with you by email and you will receive immediate updates regarding any changes of your status.

Good luck with your application. We wish you the very best in your studies and look forward to seeing you here at Technion International.