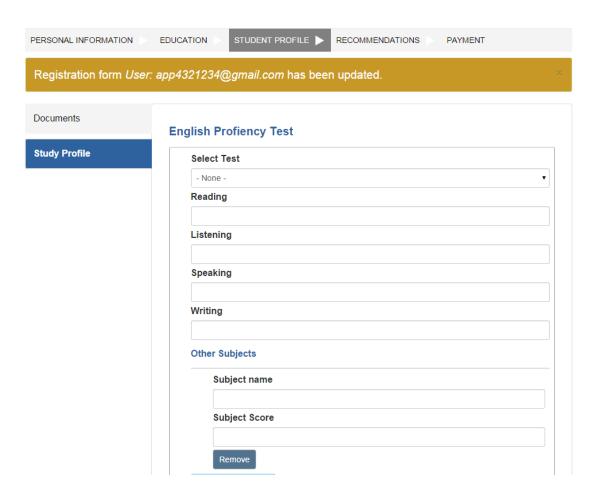

Follow the instructions and the suggested topics below when writing your motivation letter.

If you have taken an English Proficiency Test, please select from the options listed and fill out its details.