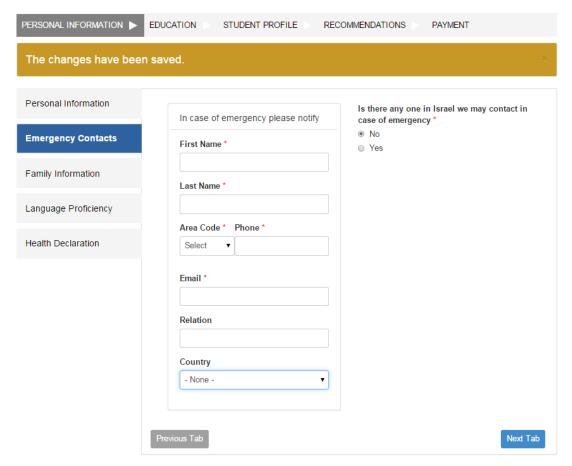

Complete all of the required fields marked with a red asterisk (\*) and supply all supplementary documentation.

The following fields are especially important:

Please supply full details of a contact in case of an emergency. If you have an Israeli contact select "Yes" and fill in their details. Note the required fields that must be completed.