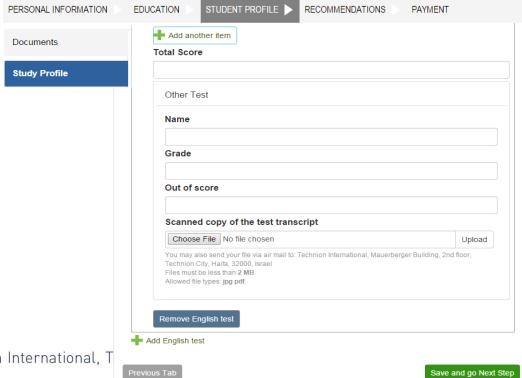

Select the standardized test that you took from the options listed in the drop box. If the test you have taken is not on the list, select "Other" and write its details in the appropriate box. Please attach a copy of your test transcript and your total score. If you have taken another standardized test, add it by pressing on the plus tab entitled "Add Standardized test". After checking all your education information press "save and go to next step".

| PERSONAL INFORMATION | EDUCATION > STUDENT PROFILE RECOMMENDATIONS PAYMENT                                                                                                                      |
|----------------------|--------------------------------------------------------------------------------------------------------------------------------------------------------------------------|
| High School          | Scanned copy of the test transcript                                                                                                                                      |
|                      | Choose File No file chosen Upload                                                                                                                                        |
| Standardized Test    | Note: An original copy of must be sent directly to our mailing address.  Files must be less than 2 MB.  Allowed file types: pdf jpg.                                     |
|                      | Total score *                                                                                                                                                            |
|                      | If a standard test for college\university exists in your country and you took it, please write the name of the test and the grade you received out of the maximal grade. |
|                      | Add Standardized test                                                                                                                                                    |
|                      | Previous Tab Save and go Next Step                                                                                                                                       |