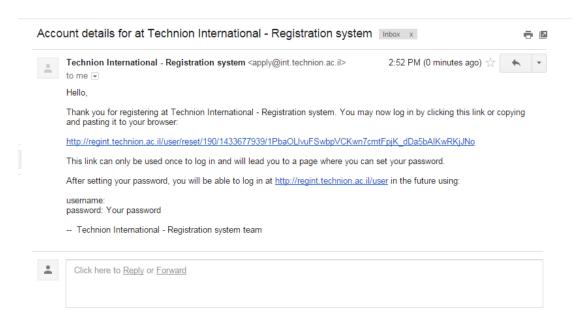

Create new account

Follow the directions for creating a new user account:

- Select the program of your choice from the options listed.
- Enter your email address please note that this will be the main email contact the admissions coordinator will have.
- Make sure you enter your name and date of birth exactly as it is written in your passport.

Continue to fill the rest of the fields; please note that fields marked with an asterisk (\*) are required. When you finish, click on the "Create new account" button.

You will then receive a confirmation email. You will need to click on the first link to create a password and to continue with the registration process.