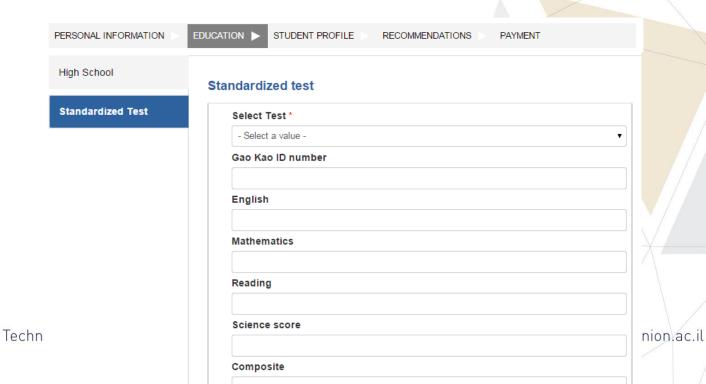

Select the standardized test that you took from the options listed in the drop box. If the test you have taken is not on the list, select "Other" and write its details in the appropriate box. Please attach a copy of your test transcript and your total score. If you have taken another standardized test, add it by pressing on the plus tab entitled "Add Standardized test". After checking all your education information press "save and go to next step".