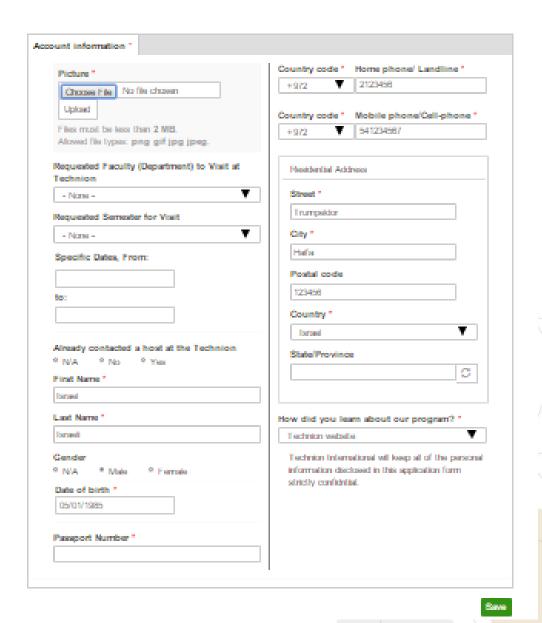

- It is important to upload a passport sized photo of yourself.
- Choose the requested faculty.
- Enter the semester you want to enroll in and fill in specific dates, if you know them.

Note the required fields that are required such as "Passport number".